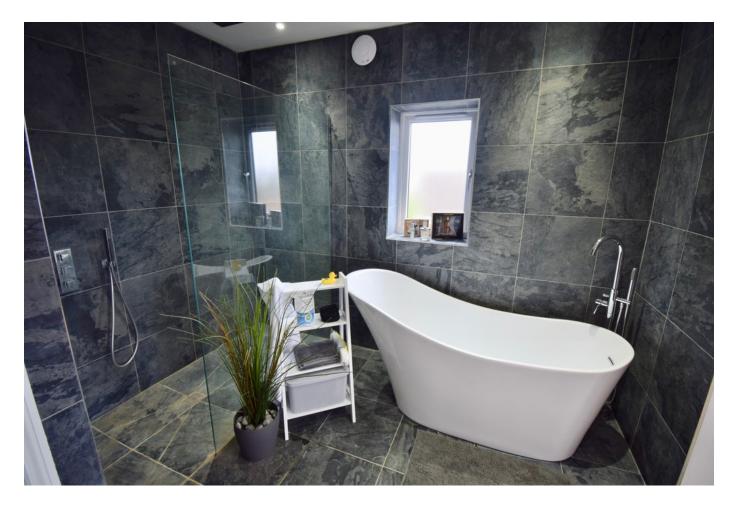

# **STAIRS**

MASTER BEDROOM 15' 0" x 15' 4" (4.58m x 4.69m)

**EN-SUITE BATHROOM** 14' 11" x 10' 2" (4.56m x 3.12m)