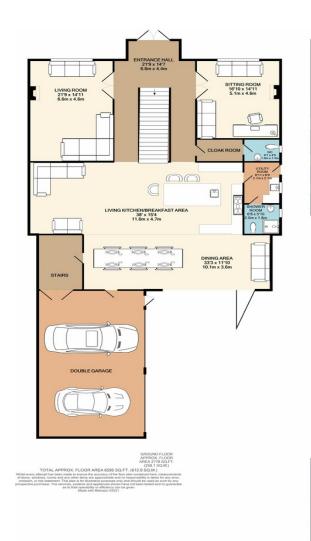

#### PORCH

9' 11" x 4' 3" (3.04m x 1.30m)

**ENTRANCE HALL** 14' 6" x 21' 8" (4.44m x 6.62m)

LIVING ROOM 14' 11" x 21' 8" (4.56m x 6.62m)

**STUDY/SITTING ROOM** 14' 11" x 16' 9" (4.55m x 5.13m)

LIVING KITCHEN 27' 9" x 15' 4" (8.46m x 4.68m)

# **DINING AREA** 33' 2" x 11' 9" (10.13m x 3.60m)

UTILITY ROOM 6' 9" x 8' 11" (2.06m x 2.73m)

**SHOWER ROOM** 6' 7" x 5' 10" (2.03m x 1.78m)

CLOAKROOM/W/C 8' 4" x 4' 4" (2.55m x 1.34m)

# **DOUBLE GARAGE**