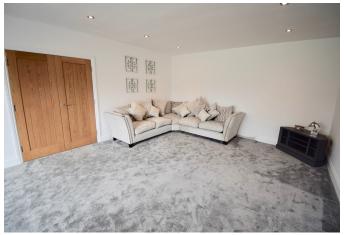

#### PORCH

9' 11" x 4' 3" (3.04m x 1.30m)

**ENTRANCE HALL** 14' 6" x 21' 8" (4.44m x 6.62m)

LIVING ROOM 14' 11" x 21' 8" (4.56m x 6.62m)

**STUDY/SITTING ROOM** 14' 11" x 16' 9" (4.55m x 5.13m)

LIVING KITCHEN 27' 9" x 15' 4" (8.46m x 4.68m)