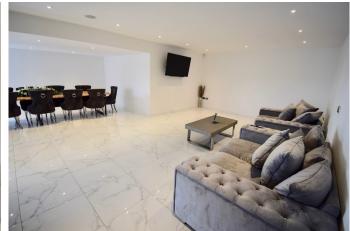

#### PORCH

9' 11" x 4' 3" (3.04m x 1.30m)

**ENTRANCE HALL** 14' 6" x 21' 8" (4.44m x 6.62m)

LIVING ROOM 14' 11" x 21' 8" (4.56m x 6.62m)

**STUDY/SITTING ROOM** 14' 11" x 16' 9" (4.55m x 5.13m)

LIVING KITCHEN 27' 9" x 15' 4" (8.46m x 4.68m)