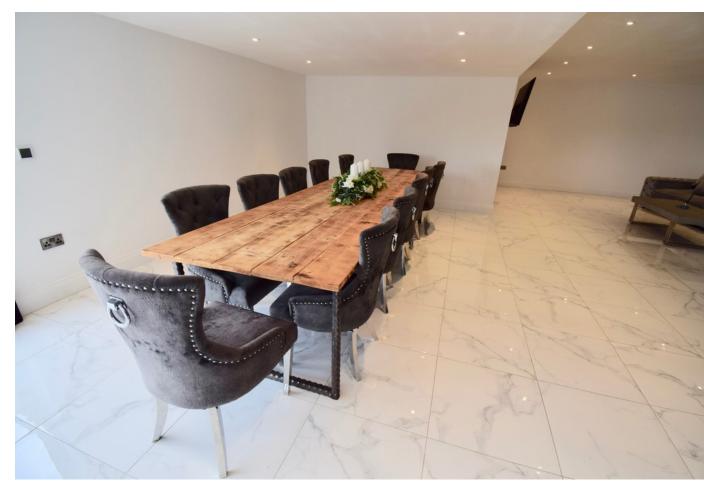

# **DINING AREA** 33' 2" x 11' 9" (10.13m x 3.60m)

UTILITY ROOM 6' 9" x 8' 11" (2.06m x 2.73m)

**SHOWER ROOM** 6' 7" x 5' 10" (2.03m x 1.78m)

CLOAKROOM/W/C 8' 4" x 4' 4" (2.55m x 1.34m)