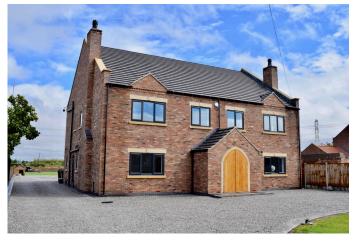

ARDACRES, BELTON ROAD, BELTOFT, DONCASTER, DN9 1NB

# **BEAUTIFUL DETACHED HOME IN A RURAL LOCATION, ON BELTON ROAD IN BELTOFT.**

Hardacres is a recent construction that has been superbly presented throughout to provide a fabulous family home with seven potential bedrooms, two reception rooms, open plan living/kitchen/dining area, utility room, downstairs shower room, separate cloakroom/WC, stunning staircase in the grand entrance hallway that offers the WOW factor and access to the rest of this lovely house. The first floor benefits from a spacious master bedroom with balcony, en-suite bath/shower room, 3/4 further bedrooms, family bathroom, stairs to the further two attic bedrooms and shower room. The property also benefits from a double garage with further entertainment room above that offers a versatile space. SIMPLY A FABULOUS PROPERTY IN A WONDERFUL PEACEFUL LOCATION.