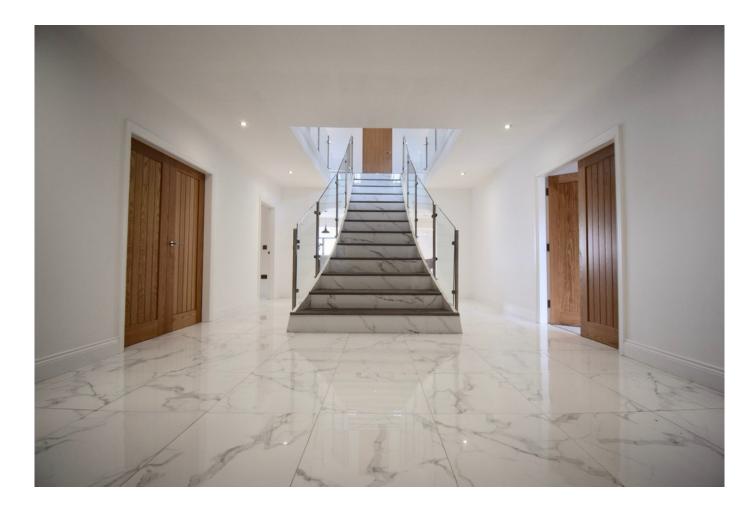

#### PORCH

9' 11" x 4' 3" (3.04m x 1.30m)

**ENTRANCE HALL** 14' 6" x 21' 8" (4.44m x 6.62m)

LIVING ROOM 14' 11" x 21' 8" (4.56m x 6.62m)

**STUDY/SITTING ROOM** 14' 11" x 16' 9" (4.55m x 5.13m)

LIVING KITCHEN 27' 9" x 15' 4" (8.46m x 4.68m)

# **STAIRS**

MASTER BEDROOM 15' 0" x 15' 4" (4.58m x 4.69m)

**EN-SUITE BATHROOM** 14' 11" x 10' 2" (4.56m x 3.12m)