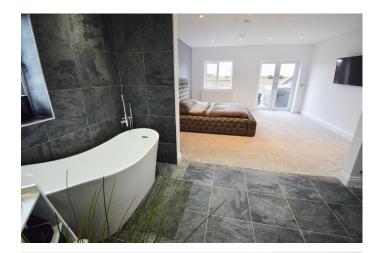

# **STAIRS**

MASTER BEDROOM 15' 0" x 15' 4" (4.58m x 4.69m)

**EN-SUITE BATHROOM** 14' 11" x 10' 2" (4.56m x 3.12m)