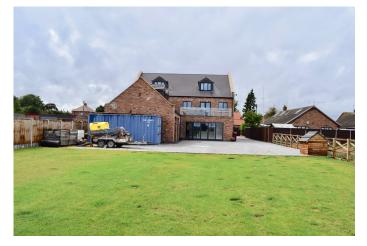

ARDACRES, BELTON ROAD, BELTOFT, DONCASTER, DN9 1NB

# **BEAUTIFUL DETACHED HOME IN A RURAL LOCATION, ON BELTON ROAD IN BELTOFT.**

Hardacres is a recent construction that has been superbly presented throughout to provide a fabulous family home with seven potential bedrooms, two reception rooms, open plan living/kitchen/dining area, utility room, downstairs shower room, separate cloakroom/WC, stunning staircase in the grand entrance hallway that offers the WOW factor and access to the rest of this lovely house. The first floor benefits from a spacious master bedroom with balcony, en-suite bath/shower room, 3/4 further bedrooms, family bathroom, stairs to the further two attic bedrooms and shower room. The property also benefits from a double garage with further entertainment room above that offers a versatile space. SIMPLY A FABULOUS PROPERTY IN A WONDERFUL PEACEFUL LOCATION.