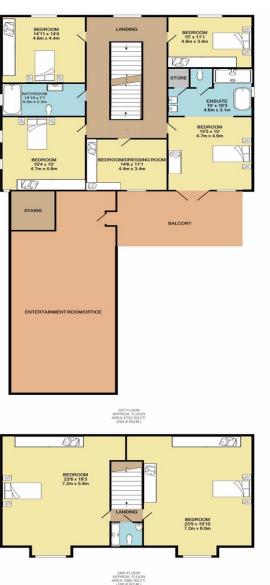

# **STAIRS**

MASTER BEDROOM 15' 0" x 15' 4" (4.58m x 4.69m)

**EN-SUITE BATHROOM** 14' 11" x 10' 2" (4.56m x 3.12m)

### BALCONY

**DRESSING ROOM/BEDROOM** 14' 6" x 11' 0" (4.43m x 3.37m)

**BEDROOM** 15' 0" x 15' 4" (4.58m x 4.68m)

**BEDROOM** 14' 11" x 14' 3" (4.55m x 4.36m)

**BEDROOM** 14' 11" x 11' 1" (4.56m x 3.38m)

**FAMILY BATHROOM** 14' 10" x 7' 1" (4.53m x 2.16m)

#### **STAIRS TO ATTIC**

**ATTIC BEDROOM** 19' 9" x 23' 8" (6.04m x 7.23m)

ATTIC BEDROOM 19' 2" x 23' 7" (5.86m x 7.21m)

**SHOWER ROOM** 10' 3" x 5' 4" (3.13m x 1.65m)

# ENTERTAINMENT ROOM/OFFICE

GARDENS