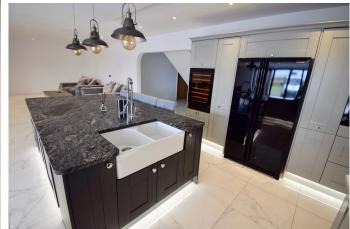

#### PORCH

9' 11" x 4' 3" (3.04m x 1.30m)

**ENTRANCE HALL** 14' 6" x 21' 8" (4.44m x 6.62m)

LIVING ROOM 14' 11" x 21' 8" (4.56m x 6.62m)

**STUDY/SITTING ROOM** 14' 11" x 16' 9" (4.55m x 5.13m)

LIVING KITCHEN 27' 9" x 15' 4" (8.46m x 4.68m)