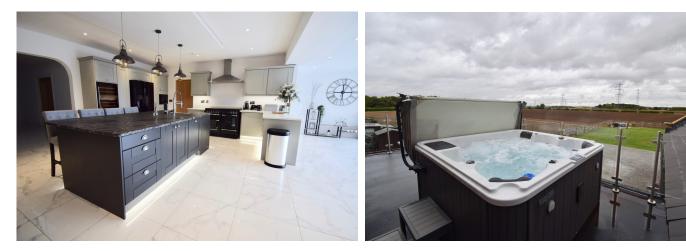

#### PORCH

9' 11" x 4' 3" (3.04m x 1.30m)

**ENTRANCE HALL** 14' 6" x 21' 8" (4.44m x 6.62m)

LIVING ROOM 14' 11" x 21' 8" (4.56m x 6.62m)

**STUDY/SITTING ROOM** 14' 11" x 16' 9" (4.55m x 5.13m)

LIVING KITCHEN 27' 9" x 15' 4" (8.46m x 4.68m)

# NOTES

Further features to note consist of.....

SMART ALARM SYSTEM PIR CAMERAS & 360 DEGREE MOTION SENSORS SMART LIGHTING IN THE KITCHEN/DINING AREA & MASTER BEDROOM BLUETOOTH AUDIO SPEAKERS THROUGHOUT THE PROPERTY UNDER FLOOR HEATING THAT CAN BE ZONED