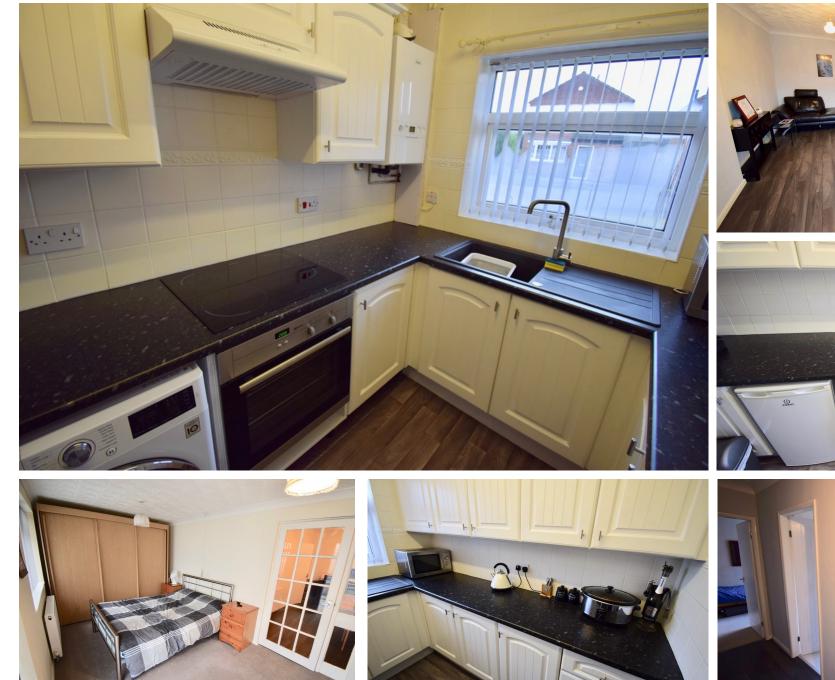

#### **ENTRANCE HALL**

9' 4" x 3' 9" (2.85m x 1.16m) A beautifully presented bungalow which is accessed via the side facing double glazed frosted door, side facing double glazed window, coving to the ceiling, laminate flooring and a storage cupboard.

#### LIVING ROOM

17' 11" x 8' 7" (5.47m x 2.62m) Wonderful bright reception room with front facing double glazed bow window, radiator, coving to the ceiling and a television point.

#### **EXTENDED BEDROOM**

16' 8" x 8' 11" (5.09m x 2.74m) An addition to the bungalow on the rear of the property providing a spacious bedroom with wardrobes, rear facing double glazed window, rear facing double glazed sliding doors to the conservatory, radiator and coving to the ceiling.