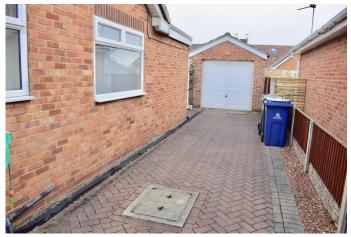

## FRONT GARDEN

Small lawned area and open access to the paved driveway.

### **DRIVEWAY & GARAGE**

The paved driveway provides off street parking in front of the detached single garage at the rear, which benefits from an up and over door.