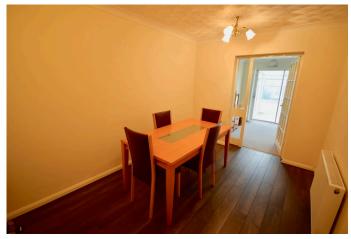

#### **DINING ROOM**

13' 5" x 8' 7" (4.10m x 2.63m) Separate spacious reception room currently utilised as a dining room, with rear facing single glazed door to the extension at the rear, rear facing single glazed window, radiator, coving to the ceiling and laminate flooring.