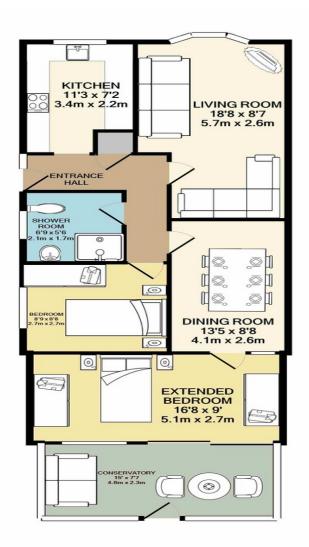

#### **ENTRANCE HALL**

9' 4" x 3' 9" (2.85m x 1.16m) A beautifully presented bungalow which is accessed via the side facing double glazed frosted door, side facing double glazed window, coving to the ceiling, laminate flooring and a storage cupboard.

#### LIVING ROOM

17' 11" x 8' 7" (5.47m x 2.62m) Wonderful bright reception room with front facing double glazed bow window, radiator, coving to the ceiling and a television point.

#### **DINING ROOM**

13' 5" x 8' 7" (4.10m x 2.63m) Separate spacious reception room currently utilised as a dining room, with rear facing single glazed door to the extension at the rear, rear facing single glazed window, radiator, coving to the ceiling and laminate flooring.

#### LEAN TO CONSERVATORY

14' 11" x 7' 7" (4.56m x 2.32m) Positioned to the rear of the property overlooking the garden via the rear/side facing double glazed windows, rear facing double glazed door to the garden and sliding doors to the extended bedroom.

#### **EXTENDED BEDROOM**

16' 8" x 8' 11" (5.09m x 2.74m) An addition to the bungalow on the rear of the property providing a spacious bedroom with wardrobes, rear facing double glazed window, rear facing double glazed sliding doors to the conservatory, radiator and coving to the ceiling.

#### **BEDROOM**

8' 8" x 8' 8" (2.66m x 2.65m) Smaller of the two bedrooms with a side facing double glazed window, radiator and a loft access point.

#### **SHOWER ROOM**

6' 8" x 5' 6" (2.05m x 1.68m) Nicely presented shower room comprising of a low flush wc, wash hand basin, separate shower cubicle with electric shower unit, coving to the ceiling, tiled walls, radiator and a side facing double glazed frosted window.