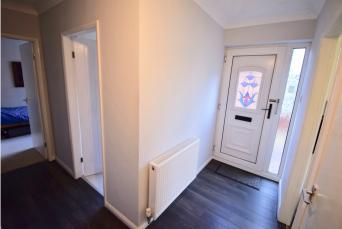

#### **ENTRANCE HALL**

9' 4" x 3' 9" (2.85m x 1.16m) A beautifully presented bungalow which is accessed via the side facing double glazed frosted door, side facing double glazed window, coving to the ceiling, laminate flooring and a storage cupboard.