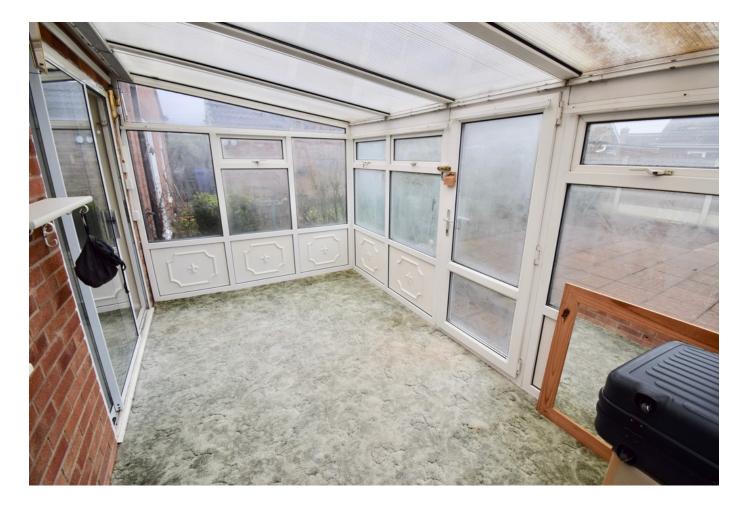

#### LEAN TO CONSERVATORY

14' 11" x 7' 7" (4.56m x 2.32m) Positioned to the rear of the property overlooking the garden via the rear/side facing double glazed windows, rear facing double glazed door to the garden and sliding doors to the extended bedroom.