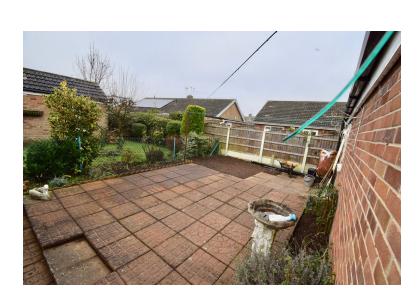

## **REAR GARDEN**

With a side access gate from the driveway to the rear garden, which is mainly paved with surrounding shrub beds and a fence enclosure.

TOTAL APPROX. FLOOR AREA 799 SQ.FT. (74.2 SQ.M.)