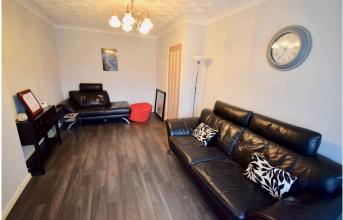

#### LIVING ROOM

17' 11" x 8' 7" (5.47m x 2.62m) Wonderful bright reception room with front facing double glazed bow window, radiator, coving to the ceiling and a television point.