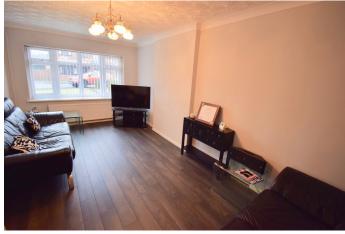

#### LIVING ROOM

17' 11" x 8' 7" (5.47m x 2.62m) Wonderful bright reception room with front facing double glazed bow window, radiator, coving to the ceiling and a television point.