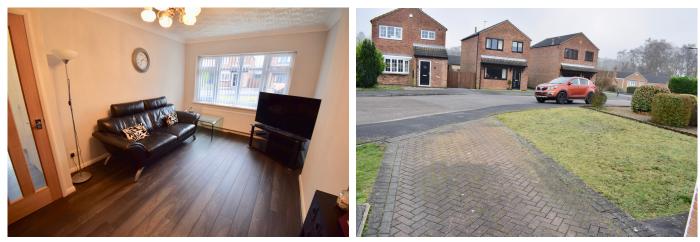

#### LIVING ROOM

17' 11" x 8' 7" (5.47m x 2.62m) Wonderful bright reception room with front facing double glazed bow window, radiator, coving to the ceiling and a television point.