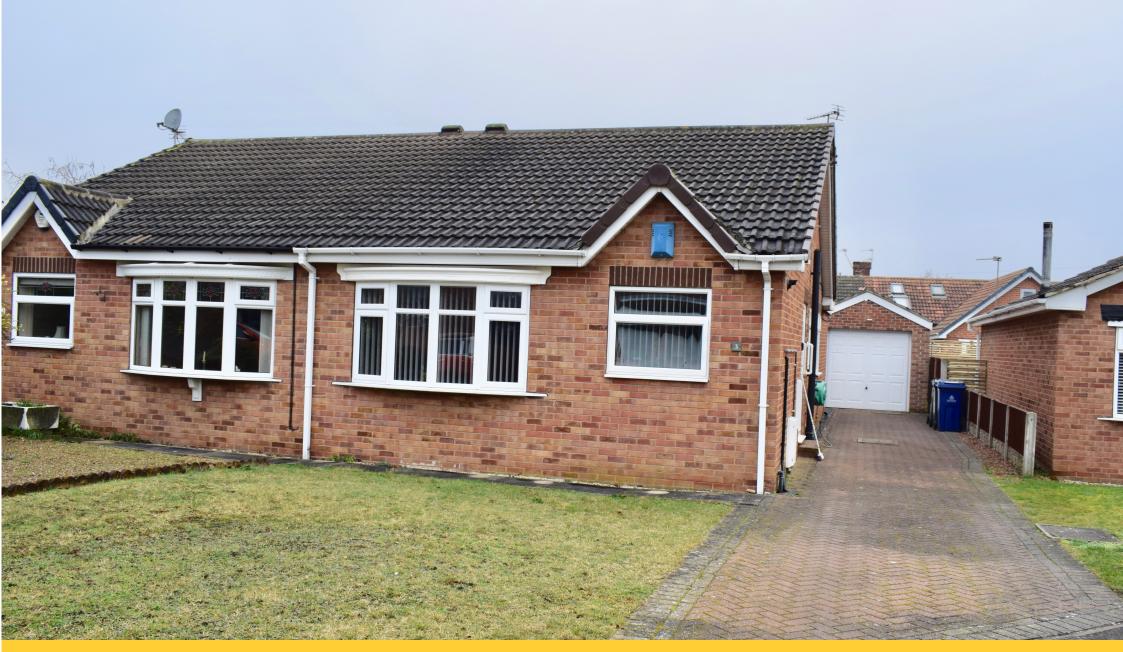

## SUPERB EXTENDED SEMI-DETACHED BUNGALOW WITH CONSERVATORY & A

DETACHED GARAGE. Located in a popular residential estate in Barnby Dun, this cul de sac position offers a great purchase for any buyer. The bungalow has been extended to the rear providing further accommodation and also benefits from a conservatory addition. In brief this delightful bungalow comprises of entrance hallway, living room, kitchen, separate dining room, conservatory, two bedrooms, shower room, front/rear gardens and a detached single garage...AVAILABLE WITH NO UPWARD CHAIN & VIEWINGS RECOMMENDED.

## FRONT GARDEN

Small lawned area and open access to the paved driveway.

### **DRIVEWAY & GARAGE**

The paved driveway provides off street parking in front of the detached single garage at the rear, which benefits from an up and over door.