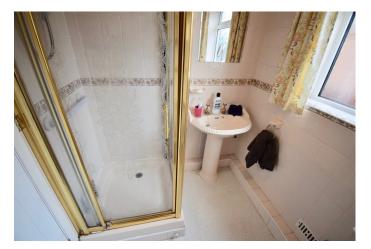

#### **SHOWER ROOM**

6' 8" x 5' 6" (2.05m x 1.68m) Nicely presented shower room comprising of a low flush wc, wash hand basin, separate shower cubicle with electric shower unit, coving to the ceiling, tiled walls, radiator and a side facing double glazed frosted window.