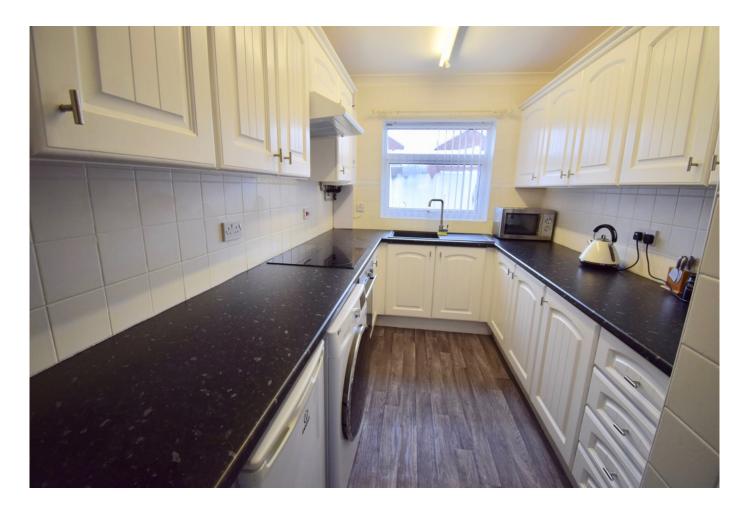

#### **ENTRANCE HALL**

9' 4" x 3' 9" (2.85m x 1.16m) A beautifully presented bungalow which is accessed via the side facing double glazed frosted door, side facing double glazed window, coving to the ceiling, laminate flooring and a storage cupboard.