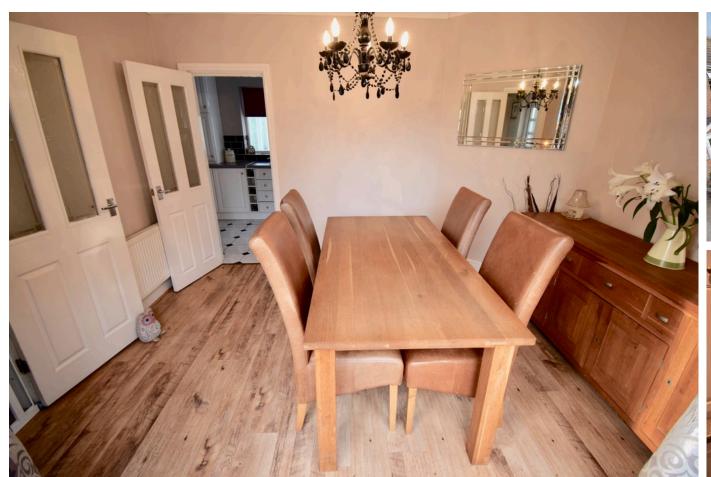

#### **DINING ROOM**

11' 10" x 9' 4" (3.63m x 2.87m) A lovely bright second reception room with front facing double glazed bay window, radiator, laminate flooring, coving to the ceiling and access

door to the kitchen.