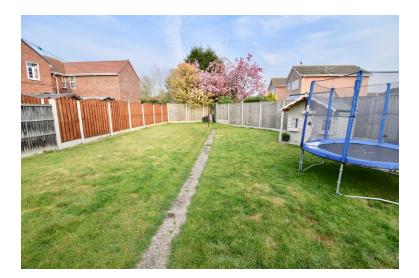

# **REAR GARDEN**

A large corner rear garden which is mainly laid to lawn with a fence enclosure and front access gate.