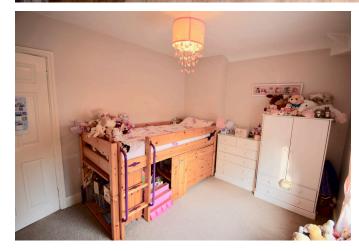

# BEDROOM/BOX ROOM

8' 6" x 5' 2" (2.60m x 1.58m) The third bedroom is currently used as a dressing room, with rear facing double glazed window, wood flooring and a radiator.