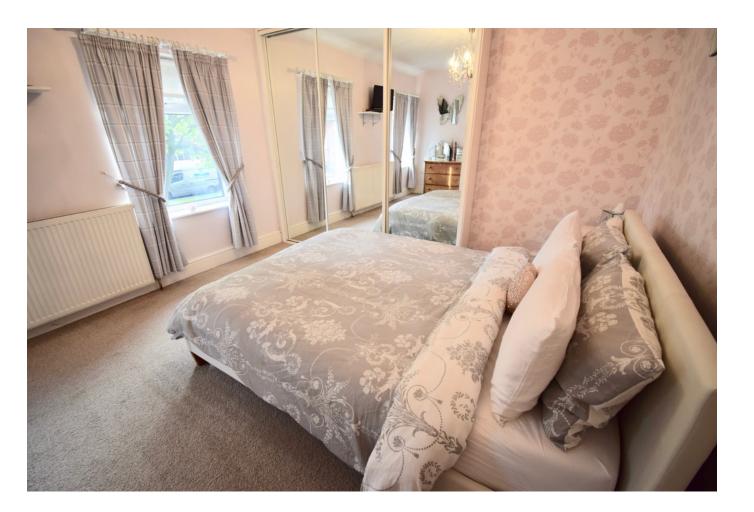

## **BEDROOM**

10' 5" x 11' 5" (3.19m x 3.49m) A superb double bedroom with two front facing double glazed windows overlooking the cul de sac, fitted mirror fronted wardrobes, radiator and a storage cupboard.

## **BEDROOM**

11' 11" x 9' 4" (3.64m x 2.87m) A second double bedroom with front facing double glazed window, radiator and a storage cupboard.