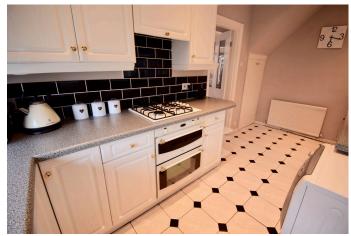

#### **KITCHEN**

15' 0" x 7' 0" (4.59m x 2.14m) A nicely presented kitchen with fitted white units at eye and base level, rolled top surfaces incorporating a single and half bowl sink with drainer unit, four ring gas hob, electric double oven, partially tiled splash backs above the work surfaces, plumbing for a washing machine, space for a freestanding fridge, spotlights to the ceiling, coving to the ceiling, tiled flooring, radiator, side facing double glazed window, rear facing double glazed window and a rear facing double glazed frosted door to the conservatory.