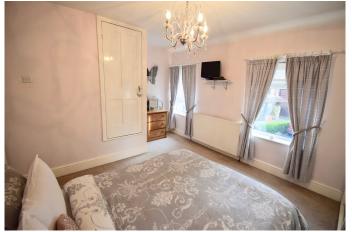

## **BEDROOM**

10' 5" x 11' 5" (3.19m x 3.49m) A superb double bedroom with two front facing double glazed windows overlooking the cul de sac, fitted mirror fronted wardrobes, radiator and a storage cupboard.

## **BEDROOM**

11' 11" x 9' 4" (3.64m x 2.87m) A second double bedroom with front facing double glazed window, radiator and a storage cupboard.