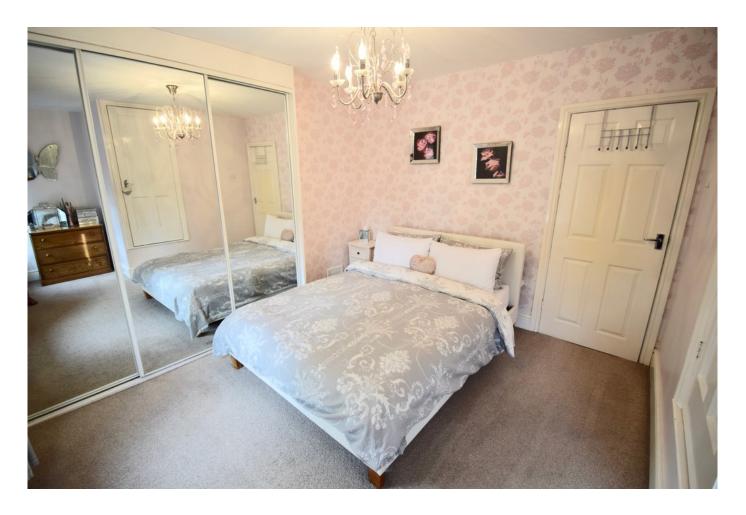

## **BEDROOM**

10' 5" x 11' 5" (3.19m x 3.49m) A superb double bedroom with two front facing double glazed windows overlooking the cul de sac, fitted mirror fronted wardrobes, radiator and a storage cupboard.

## **BEDROOM**

11' 11" x 9' 4" (3.64m x 2.87m) A second double bedroom with front facing double glazed window, radiator and a storage cupboard.