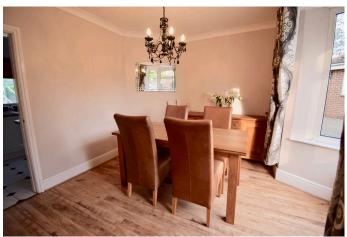

#### **DINING ROOM**

11' 10" x 9' 4" (3.63m x 2.87m) A lovely bright second reception room with front facing double glazed bay window, radiator, laminate flooring, coving to the ceiling and access

door to the kitchen.