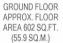

#### ENTRANCE PORCH

3' 11" x 1' 9" (1.21m x 0.55m) This beautiful spacious family home is accessed via the front facing double glazed frosted French doors to the porch, double glazed frosted windows to the side and access door to the hallway.

#### **ENTRANCE HALL**

4' 7" x 4' 5" (1.42m x 1.35m) Front facing double glazed door leads to the entrance hallway providing access to the living room, dining room and stairs, plus benefits from a radiator.

#### LIVING ROOM

16' 11" x 11' 7" (5.16m x 3.55m) Spacious reception room with rear facing double glazed French doors to the garden, front facing double glazed window, radiator, pebble effect gas fire with a feature decorative surround and coving to the ceiling.

#### **DINING ROOM**

11' 10" x 9' 4" (3.63m x 2.87m) A lovely bright second reception room with front facing double glazed bay window, radiator, laminate flooring, coving to the ceiling and access

door to the kitchen.

#### **KITCHEN**

15' 0" x 7' 0" (4.59m x 2.14m) A nicely presented kitchen with fitted white units at eye and base level, rolled top surfaces incorporating a single and half bowl sink with drainer unit, four ring gas hob, electric double oven, partially tiled splash backs above the work surfaces, plumbing for a washing machine, space for a freestanding fridge, spotlights to the ceiling, coving to the ceiling, tiled flooring, radiator, side facing double glazed window, rear facing double glazed window and a rear facing double glazed frosted door to the conservatory.

#### TOTAL APPROX. FLOOR AREA 1053 SQ.FT. (97.8 SQ.M.)

Whilst every attempt has been made to ensure the accuracy of the floor plan contained here, measurements of doors, windows, rooms and any other items are approximate and no responsibility is taken for any error, omission, or mis-statement. This plan is for illustrative purposes only and should be used as such by any prospective purchaser. The services, systems and appliances shown have not been tested and no guarantee as to their operability or efficiency can be given