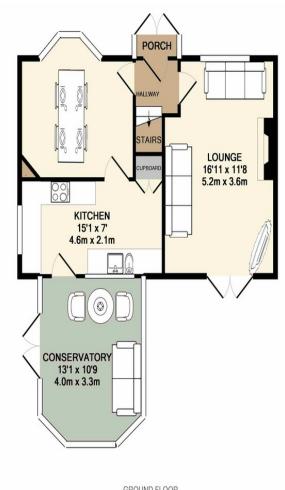

#### ENTRANCE PORCH

3' 11" x 1' 9" (1.21m x 0.55m) This beautiful spacious family home is accessed via the front facing double glazed frosted French doors to the porch, double glazed frosted windows to the side and access door to the hallway.

#### **ENTRANCE HALL**

4' 7" x 4' 5" (1.42m x 1.35m) Front facing double glazed door leads to the entrance hallway providing access to the living room, dining room and stairs, plus benefits from a radiator.

#### LIVING ROOM

16' 11" x 11' 7" (5.16m x 3.55m) Spacious reception room with rear facing double glazed French doors to the garden, front facing double glazed window, radiator, pebble effect gas fire with a feature decorative surround and coving to the ceiling.

#### **DINING ROOM**

11' 10" x 9' 4" (3.63m x 2.87m) A lovely bright second reception room with front facing double glazed bay window, radiator, laminate flooring, coving to the ceiling and access

door to the kitchen.

#### **KITCHEN**

15' 0" x 7' 0" (4.59m x 2.14m) A nicely presented kitchen with fitted white units at eye and base level, rolled top surfaces incorporating a single and half bowl sink with drainer unit, four ring gas hob, electric double oven, partially tiled splash backs above the work surfaces, plumbing for a washing machine, space for a freestanding fridge, spotlights to the ceiling, coving to the ceiling, tiled flooring, radiator, side facing double glazed window, rear facing double glazed window and a rear facing double glazed frosted door to the conservatory.

### **CONSERVATORY**

10' 9" x 13' 1" (3.28m x 3.99m) A fabulous addition to the property providing further living/dining space overlooking the large rear garden with double glazed French doors to the side, rear facing double glazed windows, side facing double glazed windows and tiled flooring.

#### TOTAL APPROX. FLOOR AREA 1053 SQ.FT. (97.8 SQ.M.)

Whilst every attempt has been made to ensure the accuracy of the floor plan contained here, measurements of doors, windows, rooms and any other items are approximate and no responsibility is taken for any error, omission, or mis-statement. This plan is for illustrative purposes only and should be used as such by any prospective purchaser. The services, systems and appliances shown have not been tested and no guarantee as to their operability or efficiency can be given