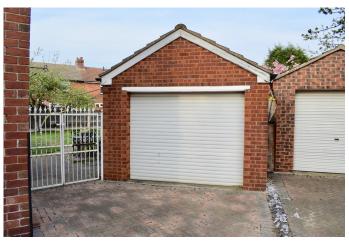

rosted door to the conservatory.

### **CONSERVATORY**

10' 9" x 13' 1" (3.28m x 3.99m) A fabulous addition to the property providing further living/dining space overlooking the large rear garden with double glazed French doors to the side, rear facing double glazed windows, side facing double glazed windows and tiled flooring.

# **STAIRS**

Leading from the entrance hallway to the first floor landing.

# **LANDING**

3' 11" x 9' 3" (1.20m x 2.84m) Providing access to all bedrooms and the bathroom, plus rear facing double glazed window and a loft access point.

## **BEDROOM**

10' 5" x 11' 5" (3.19m x 3.49m) A superb double bedroom with two front facing double glazed windows overlooking the cul de sac, fitted mirror fronted wardrobes, radiator and a storage cupboard.























## **BEDROOM**

11' 11" x 9' 4" (3.64m x 2.87m) A second double bedroom with front facing double glazed window, radiator and a storage cupboard.

# BEDROOM/BOX ROOM

8' 6" x 5' 2" (2.60m x 1.58m) The third bedroom is currently used as a dressing room, with rear facing double glazed window, wood flooring and a radiator.

#### **BATHROOM**

8' 9" x 6' 11" (2.67m x 2.12m) A generous bathroom which comprises of a corner bath, corner shower cubicle, low flush WC, wall mounted floating wash hand basin, spotlights to the ceiling, heated towel radiator and a rear facing double glazed frosted window.

# **DRIVEWAY & PARKING**

A paved frontage for off street parking and a paved driveway leading to the single detached garage.

# **GARAGE**

Single garage with electric roller door.

# **REAR GARDEN