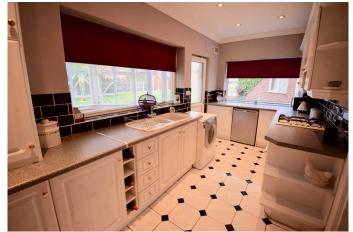

#### **KITCHEN**

15' 0" x 7' 0" (4.59m x 2.14m) A nicely presented kitchen with fitted white units at eye and base level, rolled top surfaces incorporating a single and half bowl sink with drainer unit, four ring gas hob, electric double oven, partially tiled splash backs above the work surfaces, plumbing for a washing machine, space for a freestanding fridge, spotlights to the ceiling, coving to the ceiling, tiled flooring, radiator, side facing double glazed window, rear facing double glazed window and a rear facing double glazed frosted door to the conservatory.