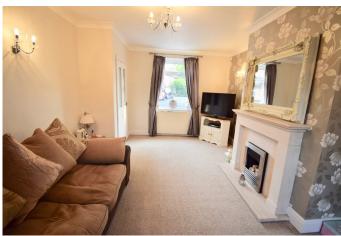

#### LIVING ROOM

16' 11" x 11' 7" (5.16m x 3.55m) Spacious reception room with rear facing double glazed French doors to the garden, front facing double glazed window, radiator, pebble effect gas fire with a feature decorative surround and coving to the ceiling.