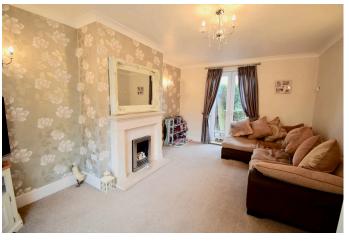

#### LIVING ROOM

16' 11" x 11' 7" (5.16m x 3.55m) Spacious reception room with rear facing double glazed French doors to the garden, front facing double glazed window, radiator, pebble effect gas fire with a feature decorative surround and coving to the ceiling.