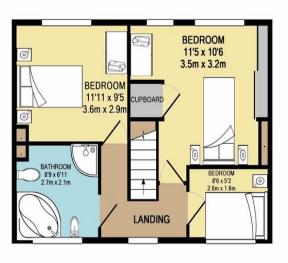

# **LANDING**

3' 11" x 9' 3" (1.20m x 2.84m) Providing access to all bedrooms and the bathroom, plus rear facing double glazed window and a loft access point.

## **BEDROOM**

10' 5" x 11' 5" (3.19m x 3.49m) A superb double bedroom with two front facing double glazed windows overlooking the cul de sac, fitted mirror fronted wardrobes, radiator and a storage cupboard.

## **BEDROOM**

11' 11" x 9' 4" (3.64m x 2.87m) A second double bedroom with front facing double glazed window, radiator and a storage cupboard.

# BEDROOM/BOX ROOM

8' 6" x 5' 2" (2.60m x 1.58m) The third bedroom is currently used as a dressing room, with rear facing double glazed window, wood flooring and a radiator.

#### **BATHROOM**

8' 9" x 6' 11" (2.67m x 2.12m) A generous bathroom which comprises of a corner bath, corner shower cubicle, low flush WC, wall mounted floating wash hand basin, spotlights to the ceiling, heated towel radiator and a rear facing double glazed frosted window.

#### TOTAL APPROX. FLOOR AREA 1053 SQ.FT. (97.8 SQ.M.)

Whilst every attempt has been made to ensure the accuracy of the floor plan contained here, measurements of doors, windows, rooms and any other items are approximate and no responsibility is taken for any error, omission, or mis-statement. This plan is for illustrative purposes only and should be used as such by any prospective purchaser. The services, systems and appliances shown have not been tested and no guarantee as to their operability or efficiency can be given