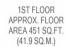

# **LANDING**

3' 11" x 9' 3" (1.20m x 2.84m) Providing access to all bedrooms and the bathroom, plus rear facing double glazed window and a loft access point.

## **BEDROOM**

10' 5" x 11' 5" (3.19m x 3.49m) A superb double bedroom with two front facing double glazed windows overlooking the cul de sac, fitted mirror fronted wardrobes, radiator and a storage cupboard.

## **BEDROOM**

11' 11" x 9' 4" (3.64m x 2.87m) A second double bedroom with front facing double glazed window, radiator and a storage cupboard.

# BEDROOM/BOX ROOM

8' 6" x 5' 2" (2.60m x 1.58m) The third bedroom is currently used as a dressing room, with rear facing double glazed window, wood flooring and a radiator.

#### **BATHROOM**

8' 9" x 6' 11" (2.67m x 2.12m) A generous bathroom which comprises of a corner bath, corner shower cubicle, low flush WC, wall mounted floating wash hand basin, spotlights to the ceiling, heated towel radiator and a rear facing double glazed frosted window.

#### TOTAL APPROX. FLOOR AREA 1053 SQ.FT. (97.8 SQ.M.)

Whilst every attempt has been made to ensure the accuracy of the floor plan contained here, measurements of doors, windows, rooms and any other items are approximate and no responsibility is taken for any error, omission, or mis-statement. This plan is for illustrative purposes only and should be used as such by any prospective purchaser. The services, systems and appliances shown have not been tested and no guarantee as to their operability or efficiency can be given