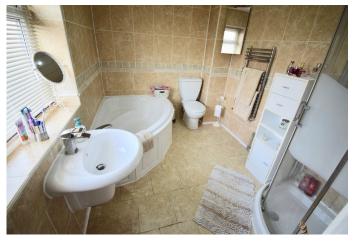

#### **BATHROOM**

8' 9" x 6' 11" (2.67m x 2.12m) A generous bathroom which comprises of a corner bath, corner shower cubicle, low flush WC, wall mounted floating wash hand basin, spotlights to the ceiling, heated towel radiator and a rear facing double glazed frosted window.