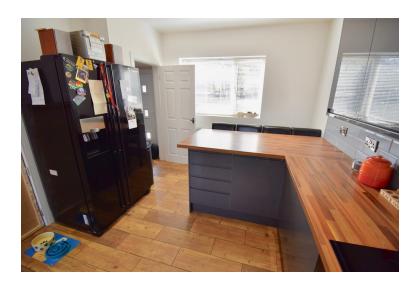

## KITCHEN/DINER

15' 10" x 10' 4" (4.84m x 3.15m) A fabulous open plan kitchen/dining area which has been upgraded to a lovely standard with fitted gloss finished units at eye and base level, square edge work surfaces, incorporating a single and half bowl sink with drainer unit, four ring electric induction hob with extractor hood above, single electric oven, space

for an American style fridge/freezer and benefits from plumbing behind, integrated dishwasher, plumbing for a washing machine, partially tiled splash backs above the surfaces, radiator, front facing double glazed window, rear facing double glazed window, rear facing double glazed frosted door, storage cupboard and a storage room with rear facing double glazed window and further tiled flooring.