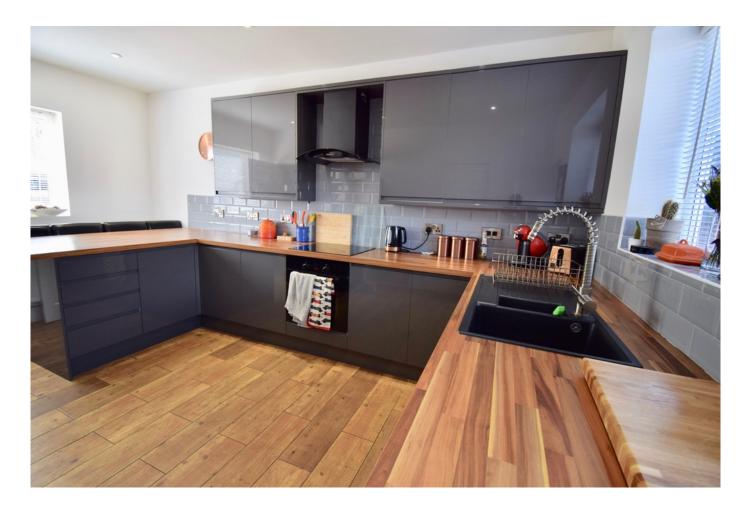

## KITCHEN/DINER

15' 10" x 10' 4" (4.84m x 3.15m) A fabulous open plan kitchen/dining area which has been upgraded to a lovely standard with fitted gloss finished units at eye and base level, square edge work surfaces, incorporating a single and half bowl sink with drainer unit, four ring electric induction hob with extractor hood above, single electric oven, space

for an American style fridge/freezer and benefits from plumbing behind, integrated dishwasher, plumbing for a washing machine, partially tiled splash backs above the surfaces, radiator, front facing double glazed window, rear facing double glazed window, rear facing double glazed frosted door, storage cupboard and a storage room with rear facing double glazed window and further tiled flooring.