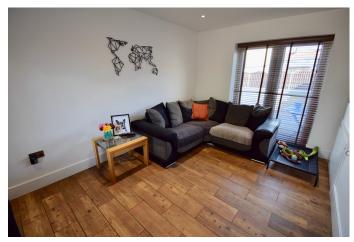

#### LIVING ROOM

16' 0" x 9' 8" (4.88m x 2.95m) A stunning bright living space with a built in entertainment storage unit, with feature alcoves and space for a wall mounted television, spotlights to the ceiling, front facing double glazed window, rear facing double glazed French doors to the patio and wood effect tiled flooring.