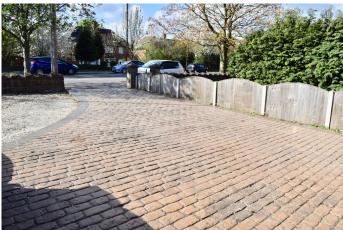

# FRONT GARDEN

A cobbled effect decorative concrete driveway offering off street parking, wall enclosure to the front and fenced to the side, plus also benefits from shared side access to the rear garden.