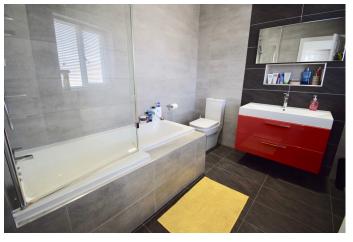

#### **BATHROOM**

7' 9" x 8' 8" (2.37m x 2.66m) The wow factor of the property with a modern three piece suite comprising of a low flush WC, feature oversize floating wash hand basin, L-shaped bath with shower screen mounted above, dual shower head, storage alcove and mirror above the wash hand basin, spotlights to the ceiling, heated towel radiator, tiled flooring, tiled walls and a rear facing double glazed frosted window.