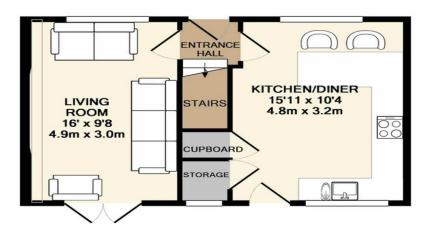

# **REAR GARDEN**

The Indian stone patio offers the perfect space for enjoying those summer barbecues, the majority of the garden is laid to lawn and benefits from a fence enclosure.

**GROUND FLOOR** APPROX. FLOOR AREA 381 SQ.FT. (35.4 SQ.M.)

1ST FLOOR APPROX. FLOOR AREA 381 SQ.FT. (35.4 SQ.M.) TOTAL APPROX. FLOOR AREA 762 SQ.FT. (70.8 SQ.M.)