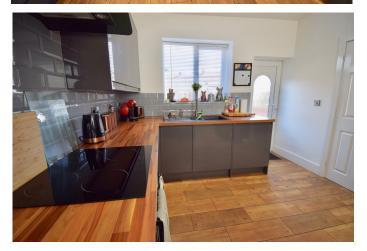

## KITCHEN/DINER

15' 10" x 10' 4" (4.84m x 3.15m) A fabulous open plan kitchen/dining area which has been upgraded to a lovely standard with fitted gloss finished units at eye and base level, square edge work surfaces, incorporating a single and half bowl sink with drainer unit, four ring electric induction hob with extractor hood above, single electric oven, space

for an American style fridge/freezer and benefits from plumbing behind, integrated dishwasher, plumbing for a washing machine, partially tiled splash backs above the surfaces, radiator, front facing double glazed window, rear facing double glazed window, rear facing double glazed frosted door, storage cupboard and a storage room with rear facing double glazed window and further tiled flooring.