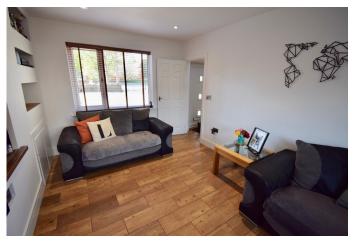

#### LIVING ROOM

16' 0" x 9' 8" (4.88m x 2.95m) A stunning bright living space with a built in entertainment storage unit, with feature alcoves and space for a wall mounted television, spotlights to the ceiling, front facing double glazed window, rear facing double glazed French doors to the patio and wood effect tiled flooring.