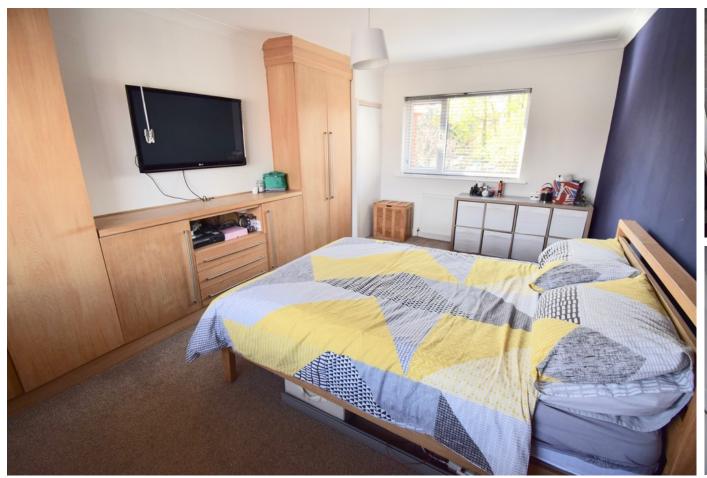

## **BEDROOM**

10' 7" x 16' 2" (3.24m x 4.94m) A stunning double bedroom with fitted wardrobes and storage, storage cupboard, two radiators, front facing double glazed window and a rear facing double glazed window.

## **BEDROOM**

11' 3"  $\times$  7' 10" (3.43m  $\times$  2.41m) Further spacious bedroom located to the front of the property with front facing double glazed window, radiator and a storage cupboard benefitting from shelving.