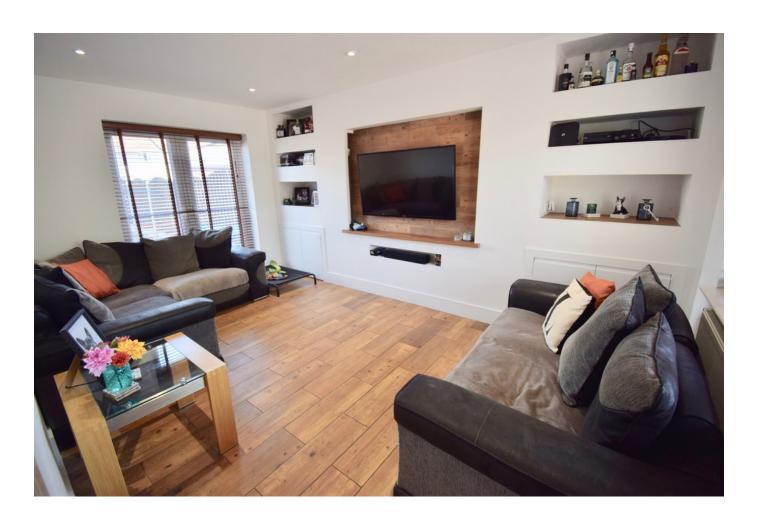

#### LIVING ROOM

16' 0" x 9' 8" (4.88m x 2.95m) A stunning bright living space with a built in entertainment storage unit, with feature alcoves and space for a wall mounted television, spotlights to the ceiling, front facing double glazed window, rear facing double glazed French doors to the patio and wood effect tiled flooring.