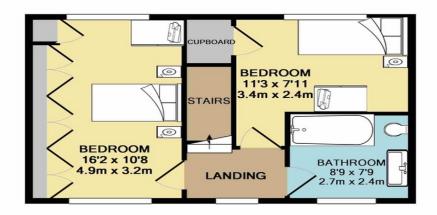

#### **STAIRS**

Leading from the entrance hallway to the landing.

## **LANDING**

6' 2" x 3' 11" (1.90m x 1.21m) With a rear facing double glazed window and spotlights to the ceiling.

## **BEDROOM**

10' 7" x 16' 2" (3.24m x 4.94m) A stunning double bedroom with fitted wardrobes and storage, storage cupboard, two radiators, front facing double glazed window and a rear facing double glazed window.

## **BEDROOM**

11' 3"  $\times$  7' 10" (3.43m  $\times$  2.41m) Further spacious bedroom located to the front of the property with front facing double glazed window, radiator and a storage cupboard benefitting from shelving.

#### **BATHROOM**

7' 9" x 8' 8" (2.37m x 2.66m) The wow factor of the property with a modern three piece suite comprising of a low flush WC, feature oversize floating wash hand basin, L-shaped bath with shower screen mounted above, dual shower head, storage alcove and mirror above the wash hand basin, spotlights to the ceiling, heated towel radiator, tiled flooring, tiled walls and a rear facing double glazed frosted window.

1ST FLOOR APPROX. FLOOR AREA 381 SQ.FT. (35.4 SQ.M.) TOTAL APPROX. FLOOR AREA 762 SQ.FT. (70.8 SQ.M.)