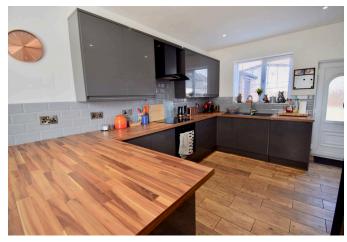

## KITCHEN/DINER

15' 10" x 10' 4" (4.84m x 3.15m) A fabulous open plan kitchen/dining area which has been upgraded to a lovely standard with fitted gloss finished units at eye and base level, square edge work surfaces, incorporating a single and half bowl sink with drainer unit, four ring electric induction hob with extractor hood above, single electric oven, space

for an American style fridge/freezer and benefits from plumbing behind, integrated dishwasher, plumbing for a washing machine, partially tiled splash backs above the surfaces, radiator, front facing double glazed window, rear facing double glazed window, rear facing double glazed frosted door, storage cupboard and a storage room with rear facing double glazed window and further tiled flooring.