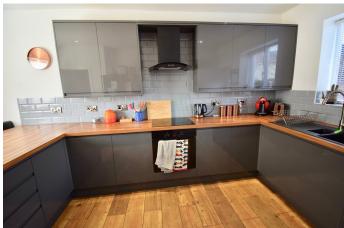

## KITCHEN/DINER

15' 10" x 10' 4" (4.84m x 3.15m) A fabulous open plan kitchen/dining area which has been upgraded to a lovely standard with fitted gloss finished units at eye and base level, square edge work surfaces, incorporating a single and half bowl sink with drainer unit, four ring electric induction hob with extractor hood above, single electric oven, space

for an American style fridge/freezer and benefits from plumbing behind, integrated dishwasher, plumbing for a washing machine, partially tiled splash backs above the surfaces, radiator, front facing double glazed window, rear facing double glazed window, rear facing double glazed frosted door, storage cupboard and a storage room with rear facing double glazed window and further tiled flooring.