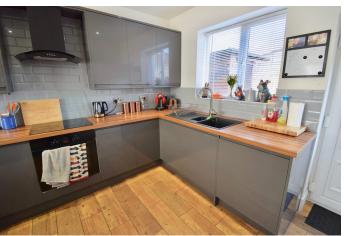

## KITCHEN/DINER

15' 10" x 10' 4" (4.84m x 3.15m) A fabulous open plan kitchen/dining area which has been upgraded to a lovely standard with fitted gloss finished units at eye and base level, square edge work surfaces, incorporating a single and half bowl sink with drainer unit, four ring electric induction hob with extractor hood above, single electric oven, space

for an American style fridge/freezer and benefits from plumbing behind, integrated dishwasher, plumbing for a washing machine, partially tiled splash backs above the surfaces, radiator, front facing double glazed window, rear facing double glazed window, rear facing double glazed frosted door, storage cupboard and a storage room with rear facing double glazed window and further tiled flooring.