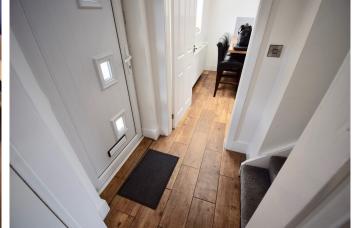

#### ENTRANCE HALL

3' 10" x 3' 10" (1.17m x 1.18m) This wonderful house is accessed via the front facing double glazed frosted door to the entrance hall, with tiled flooring and stairs leading to the first floor landing.