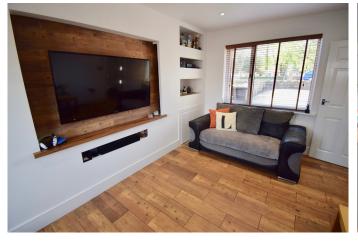

#### LIVING ROOM

16' 0" x 9' 8" (4.88m x 2.95m) A stunning bright living space with a built in entertainment storage unit, with feature alcoves and space for a wall mounted television, spotlights to the ceiling, front facing double glazed window, rear facing double glazed French doors to the patio and wood effect tiled flooring.