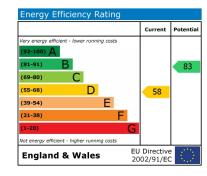

en mounted above, dual shower head, storage alcove and mirror above the wash hand basin, spotlights to the ceiling, heated towel radiator, tiled flooring, tiled walls and a rear facing double glazed frosted window.























# FRONT GARDEN

A cobbled effect decorative concrete driveway offering off street parking, wall enclosure to the front and fenced to the side, plus also benefits from shared side access to the rear garden.

# **REAR GARDEN**

The Indian stone patio offers the perfect space for enjoying those summer barbecues, the majority of the garden is laid to lawn and benefits from a fence enclosure.



**GROUND FLOOR** APPROX. FLOOR AREA 381 SQ.FT. (35.4 SQ.M.)



1ST FLOOR APPROX. FLOOR AREA 381 SQ.FT. (35.4 SQ.M.) TOTAL APPROX. FLOOR AREA 762 SQ.FT. (70.8 SQ.M.)