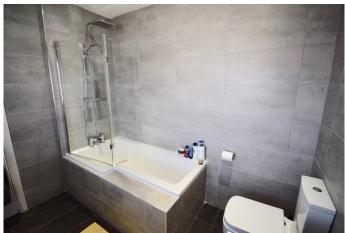

#### **BATHROOM**

7' 9" x 8' 8" (2.37m x 2.66m) The wow factor of the property with a modern three piece suite comprising of a low flush WC, feature oversize floating wash hand basin, L-shaped bath with shower screen mounted above, dual shower head, storage alcove and mirror above the wash hand basin, spotlights to the ceiling, heated towel radiator, tiled flooring, tiled walls and a rear facing double glazed frosted window.