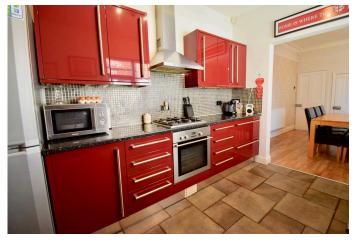

# **KITCHEN**

12' 0" x 8' 3" (3.68m x 2.52m) A superb presented modern kitchen with a red gloss finish and a touch of class, benefitting from fitted units at eye and base level, rolled top surfaces with partially tiled splash backs and incorporating a circular single bowl sink with drainer unit, four ring gas hob with extractor hood above, single electric oven, space for a freestanding fridge/freezer, integrated dishwasher, heated towel radiator, sliding door to the utility room, side facing door leading to the garden and a further side facing double glazed window allowing light to pour into this fabulous kitchen.