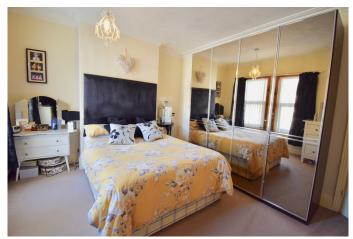

## **BEDROOM**

13' 6" x 11' 5" (4.13m x 3.48m) A lovely bright double bedroom with two front facing double glazed windows, radiator, built in storage cupboard and coving to the ceiling.

#### **BEDROOM**

11' 11" x 10' 5" (3.64m x 3.20m) A further spacious double bedroom boasting views over the rear garden via the rear facing double glazed window, radiator, storage cupboard and coving to the ceiling.