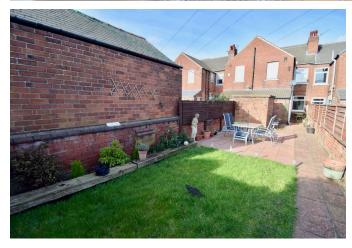

## **REAR GARDEN**

A lovely landscaped rear garden with a large patio area perfect for sitting out on those sunny days, a central laid to lawn area with surrounding raised sleeper beds, wall/fence enclosure, rear access gate to the shared access behind the property and a brick built outhouse utilised for garden storage.