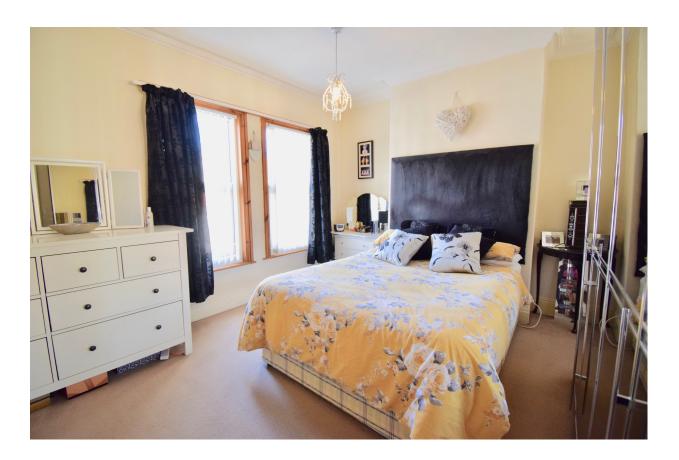

## **BEDROOM**

13' 6" x 11' 5" (4.13m x 3.48m) A lovely bright double bedroom with two front facing double glazed windows, radiator, built in storage cupboard and coving to the ceiling.

#### **BEDROOM**

11' 11" x 10' 5" (3.64m x 3.20m) A further spacious double bedroom boasting views over the rear garden via the rear facing double glazed window, radiator, storage cupboard and coving to the ceiling.