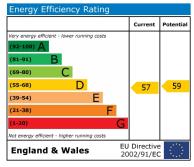

ng double glazed window, radiator, storage cupboard and coving to the ceiling.

## **BATHROOM**

12' 1" x 8' 5" (3.69m x 2.58m) A very spacious bathroom offering a low flush WC, wash hand basin, bath with shower attachment, separate shower cubicle with electric shower unit mounted above, partially tiled walls, radiator, storage cupboard and rear facing double glazed frosted window.

## FRONT GARDEN

A small front garden with a wall enclosure and a front access gate.

## **REAR GARDEN**

A lovely landscaped rear garden with a large patio area perfect for sitting out on those sunny days, a central laid to lawn area with surrounding raised sleeper beds, wall/fence enclosure, rear access gate to the shared access behind the property and a brick built outhouse utilised for garden storage.