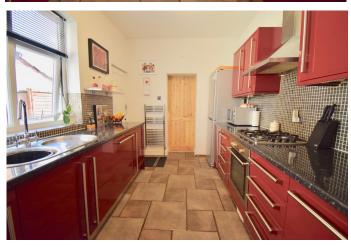

# **KITCHEN**

12' 0" x 8' 3" (3.68m x 2.52m) A superb presented modern kitchen with a red gloss finish and a touch of class, benefitting from fitted units at eye and base level, rolled top surfaces with partially tiled splash backs and incorporating a circular single bowl sink with drainer unit, four ring gas hob with extractor hood above, single electric oven, space for a freestanding fridge/freezer, integrated dishwasher, heated towel radiator, sliding door to the utility room, side facing door leading to the garden and a further side facing double glazed window allowing light to pour into this fabulous kitchen.

#### **UTILITY ROOM**

8' 5" x 4' 11" (2.59m x 1.50m) A very useful space with rear and side facing double glazed frosted windows, fitted rolled top surfaces above the space for a tumble dryer, plumbing for a washing machine, tiled flooring, radiator and a wall mounted boiler unit.