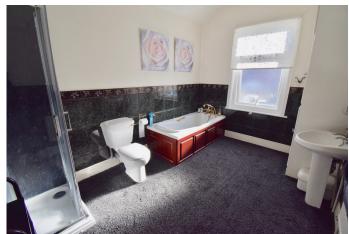

## **BATHROOM**

12' 1" x 8' 5" (3.69m x 2.58m) A very spacious bathroom offering a low flush WC, wash hand basin, bath with shower attachment, separate shower cubicle with electric shower unit mounted above, partially tiled walls, radiator, storage cupboard and rear facing double glazed frosted window.