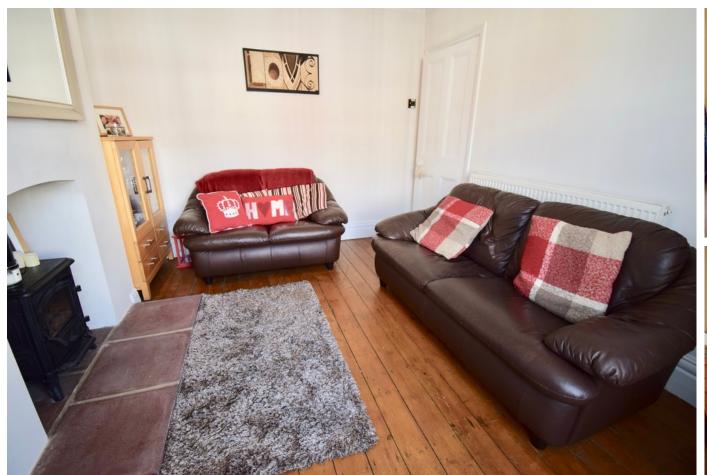

## LIVING ROOM

11' 4" x 10' 3" (3.47m x 3.14m) A fabulous living space that would make any buyer feel at home in front of the coal effect feature gas fire with decorative surround, front facing double glazed bay window providing plenty of light, radiator, wood flooring, picture rail and coving to the ceiling.