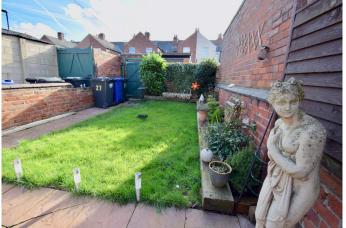

## **REAR GARDEN**

A lovely landscaped rear garden with a large patio area perfect for sitting out on those sunny days, a central laid to lawn area with surrounding raised sleeper beds, wall/fence enclosure, rear access gate to the shared access behind the property and a brick built outhouse utilised for garden storage.