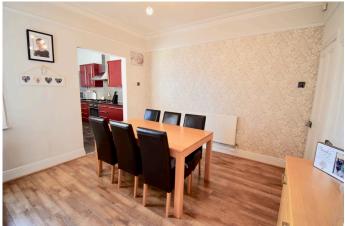

#### **DINING ROOM**

13' 7" x 11' 10" (4.15m x 3.62m) A further spacious reception room that lends itself to the entertaining/dining area of the home with open arch leading through to the modern kitchen, rear facing double glazed window overlooking the garden, coal effect gas fire with a decorative surround, laminate flooring, picture rail, coving to the ceiling, under stairs storage cupboard, radiator and a further door leading to the stairs to the first floor landing.