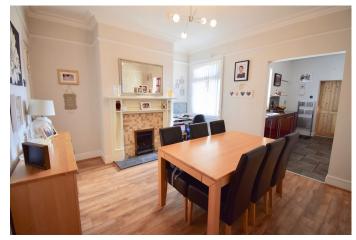

#### **DINING ROOM**

13' 7" x 11' 10" (4.15m x 3.62m) A further spacious reception room that lends itself to the entertaining/dining area of the home with open arch leading through to the modern kitchen, rear facing double glazed window overlooking the garden, coal effect gas fire with a decorative surround, laminate flooring, picture rail, coving to the ceiling, under stairs storage cupboard, radiator and a further door leading to the stairs to the first floor landing.