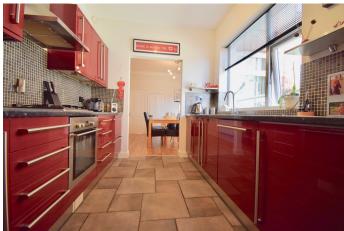

# **KITCHEN**

12' 0" x 8' 3" (3.68m x 2.52m) A superb presented modern kitchen with a red gloss finish and a touch of class, benefitting from fitted units at eye and base level, rolled top surfaces with partially tiled splash backs and incorporating a circular single bowl sink with drainer unit, four ring gas hob with extractor hood above, single electric oven, space for a freestanding fridge/freezer, integrated dishwasher, heated towel radiator, sliding door to the utility room, side facing door leading to the garden and a further side facing double glazed window allowing light to pour into this fabulous kitchen.