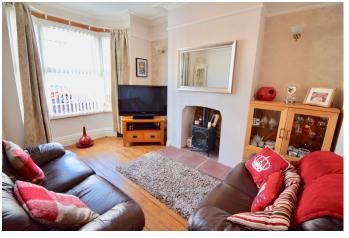

## LIVING ROOM

11' 4" x 10' 3" (3.47m x 3.14m) A fabulous living space that would make any buyer feel at home in front of the coal effect feature gas fire with decorative surround, front facing double glazed bay window providing plenty of light, radiator, wood flooring, picture rail and coving to the ceiling.