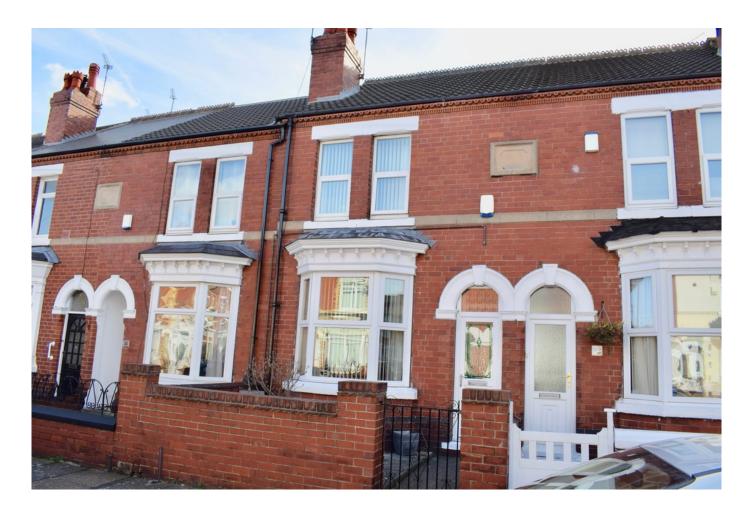

# STRAFFORD ROAD, WHEATLEY, DONCASTER, DN2 4BW

## FRONT GARDEN

A small front garden with a wall enclosure and a front access gate.