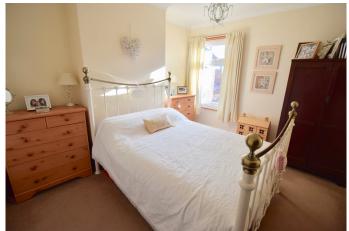

## **BEDROOM**

13' 6" x 11' 5" (4.13m x 3.48m) A lovely bright double bedroom with two front facing double glazed windows, radiator, built in storage cupboard and coving to the ceiling.

#### **BEDROOM**

11' 11" x 10' 5" (3.64m x 3.20m) A further spacious double bedroom boasting views over the rear garden via the rear facing double glazed window, radiator, storage cupboard and coving to the ceiling.