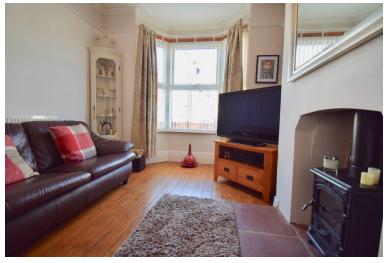

## LIVING ROOM

11' 4" x 10' 3" (3.47m x 3.14m) A fabulous living space that would make any buyer feel at home in front of the coal effect feature gas fire with decorative surround, front facing double glazed bay window providing plenty of light, radiator, wood flooring, picture rail and coving to the ceiling.