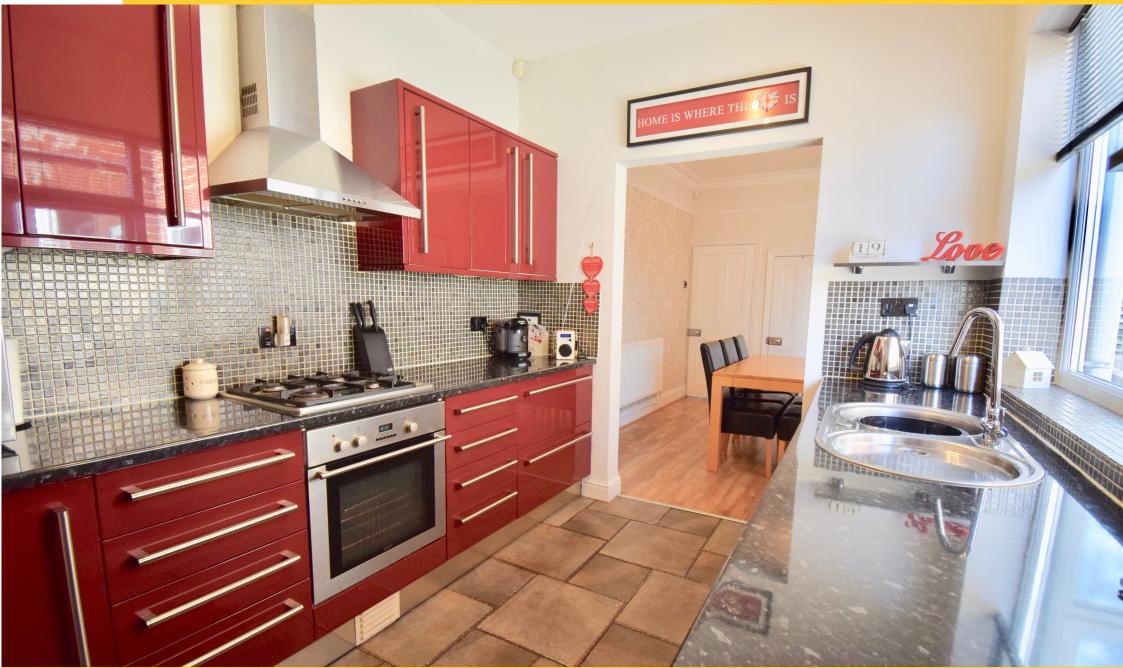

# **KITCHEN**

12' 0" x 8' 3" (3.68m x 2.52m) A superb presented modern kitchen with a red gloss finish and a touch of class, benefitting from fitted units at eye and base level, rolled top surfaces with partially tiled splash backs and incorporating a circular single bowl sink with drainer unit, four ring gas hob with extractor hood above, single electric oven, space for a freestanding fridge/freezer, integrated dishwasher, heated towel radiator, sliding door to the utility room, side facing door leading to the garden and a further side facing double glazed window allowing light to pour into this fabulous kitchen.