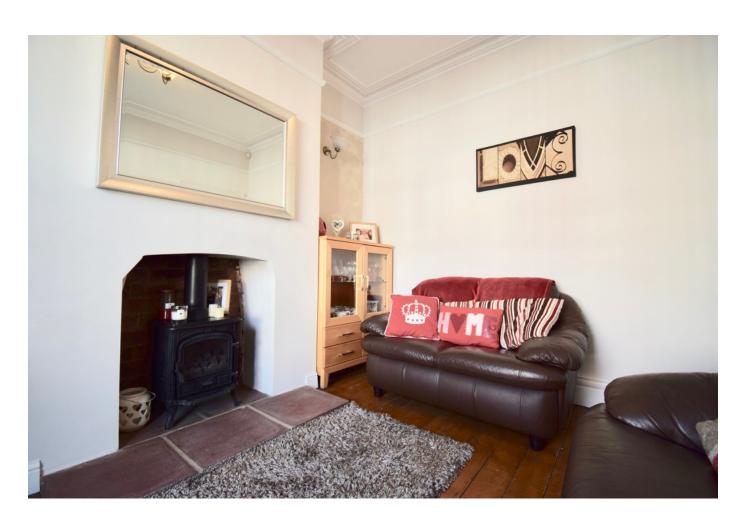

## LIVING ROOM

11' 4" x 10' 3" (3.47m x 3.14m) A fabulous living space that would make any buyer feel at home in front of the coal effect feature gas fire with decorative surround, front facing double glazed bay window providing plenty of light, radiator, wood flooring, picture rail and coving to the ceiling.